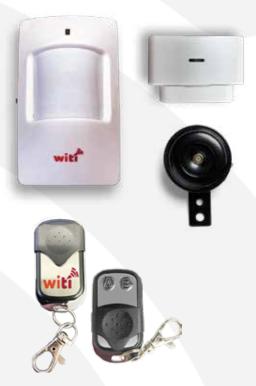

## **Ultimate Security**

WiTi Motorhome Alarm System is a revolutionary alarm system designed specifically for motorhomes. If a motorhome is moved or bumped WiTi Motorhome Alarm immediately flashes all the lights and sounds an alarm. WiTi Motorhome Alarm will detect attempted break-ins via the door sensor and PIR motion sensor as well as attempted theft of the motorhome.

#### **Features:**

Flashes the lights

( ) Intrusion detection

Sounds an alarm