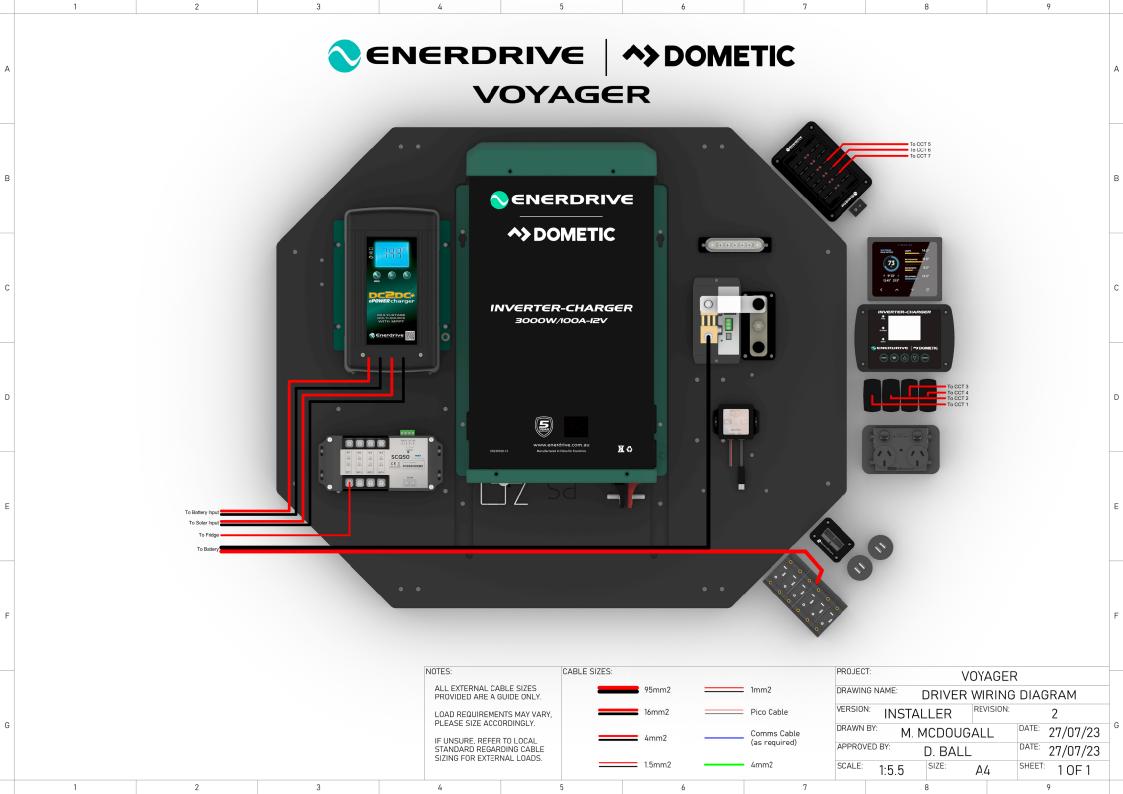

PASSENGER WIRING DIAGRAM PROVIDED ARE A GUIDE ONLY INSTALLER Pico Cable LOAD REQUIREMENTS MAY VARY, PLEASE SIZE ACCORDINGLY DRAWN BY: DATE: 27/07/23 M. MCDOUGALL Comms Cable IF UNSURE, REFER TO LOCAL (as required) DATE: 27/07/23 APPROVED BY STANDARD REGARDING CABLE D. BALL SIZING FOR EXTERNAL LOADS. = 1.5mm2 4mm2 SCALE: SHEET 1 OF 1 1:5.5

F

G







NOTES: CABLE SIZES: PROJECT: VOYAGER ALL EXTERNAL CABLE SIZES 95mm2 1mm2 DRAWING NAME: DRIVER WIRING DIAGRAM PROVIDED ARE A GUIDE ONLY. **ENERDRIVE** Pico Cable LOAD REQUIREMENTS MAY VARY, PLEASE SIZE ACCORDINGLY. DRAWN BY: DATE: 27/07/23 M. MCDOUGALL Comms Cable IF UNSURE, REFER TO LOCAL (as required) DATE: 27/07/23 APPROVED BY: D. BALL STANDARD REGARDING CABLE SIZING FOR EXTERNAL LOADS. 4mm2 SCALE: SHEET: 1 OF 1 1:5.5

D

2

3

3

Ε

F

G