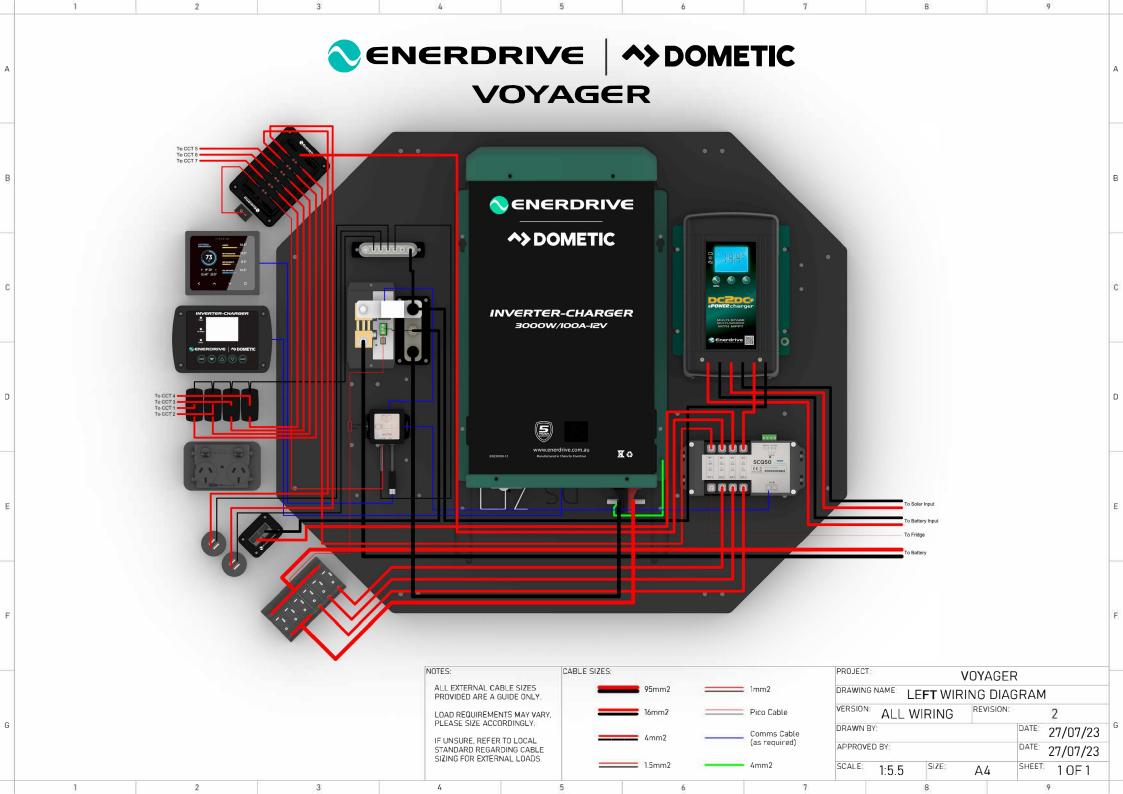

F

G

NOTES: CABLE SIZES: PROJECT: VOYAGER ALL EXTERNAL CABLE SIZES 95mm2 1mm2 DRAWING NAME: DRIVER WIRING DIAGRAM PROVIDED ARE A GUIDE ONLY. **ENERDRIVE** Pico Cable LOAD REQUIREMENTS MAY VARY, PLEASE SIZE ACCORDINGLY. DRAWN BY: DATE: 27/07/23 M. MCDOUGALL Comms Cable IF UNSURE, REFER TO LOCAL (as required) DATE: 27/07/23 APPROVED BY: D. BALL STANDARD REGARDING CABLE SIZING FOR EXTERNAL LOADS. 4mm2 SCALE: SHEET: 1 OF 1 1:5.5