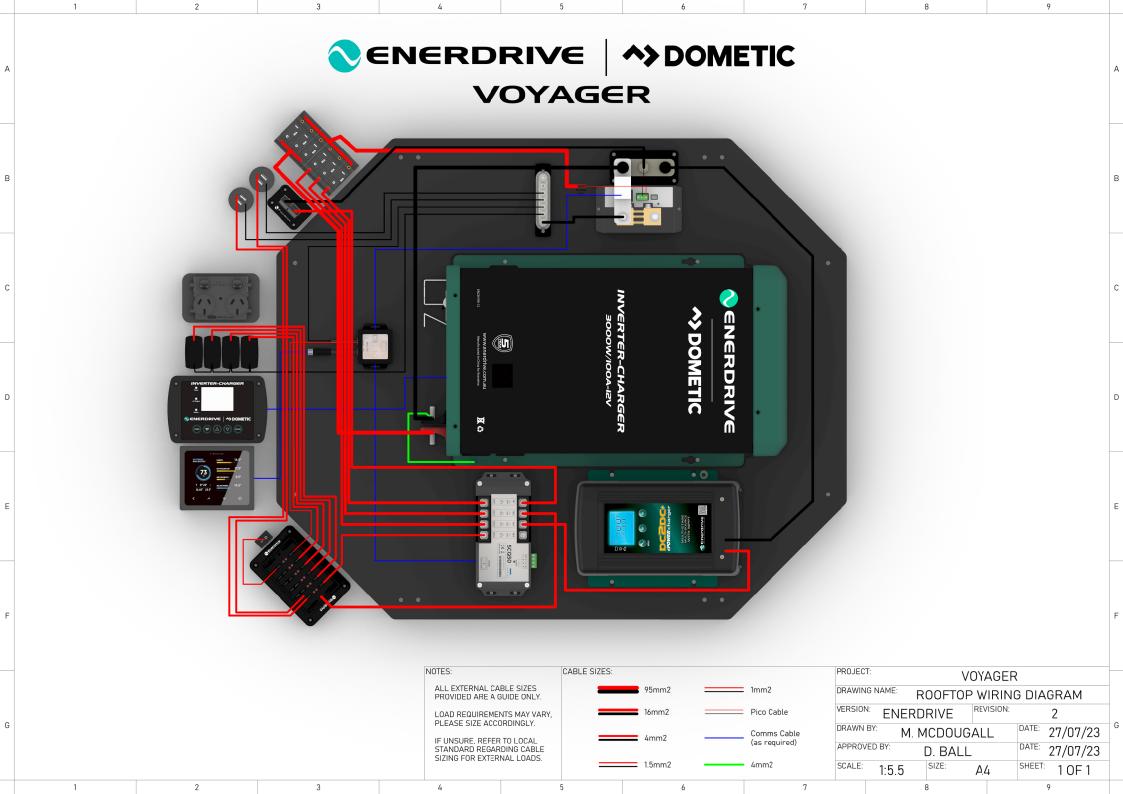

ENGER WIRING DIAGRAM PROVIDED ARE A GUIDE ONLY INSTALLER Pico Cable LOAD REQUIREMENTS MAY VARY, PLEASE SIZE ACCORDINGLY DRAWN BY: DATE: 27/07/23 M. MCDOUGALL Comms Cable IF UNSURE, REFER TO LOCAL (as required) DATE: 27/07/23 APPROVED BY STANDARD REGARDING CABLE D. BALL SIZING FOR EXTERNAL LOADS. = 1.5mm2 4mm2 SCALE: SHEET 1 OF 1 1:5.5

F

G







NOTES: CABLE SIZES: PROJECT: VOYAGER ALL EXTERNAL CABLE SIZES 95mm2 1mm2 DRAWING NAME: DRIVER WIRING DIAGRAM PROVIDED ARE A GUIDE ONLY. **ENERDRIVE** Pico Cable LOAD REQUIREMENTS MAY VARY, PLEASE SIZE ACCORDINGLY. DRAWN BY: DATE: 27/07/23 M. MCDOUGALL Comms Cable IF UNSURE, REFER TO LOCAL (as required) DATE: 27/07/23 APPROVED BY: D. BALL STANDARD REGARDING CABLE SIZING FOR EXTERNAL LOADS. 4mm2 SCALE: SHEET: 1 OF 1 1:5.5

D

2

3

3

Ε

F

G