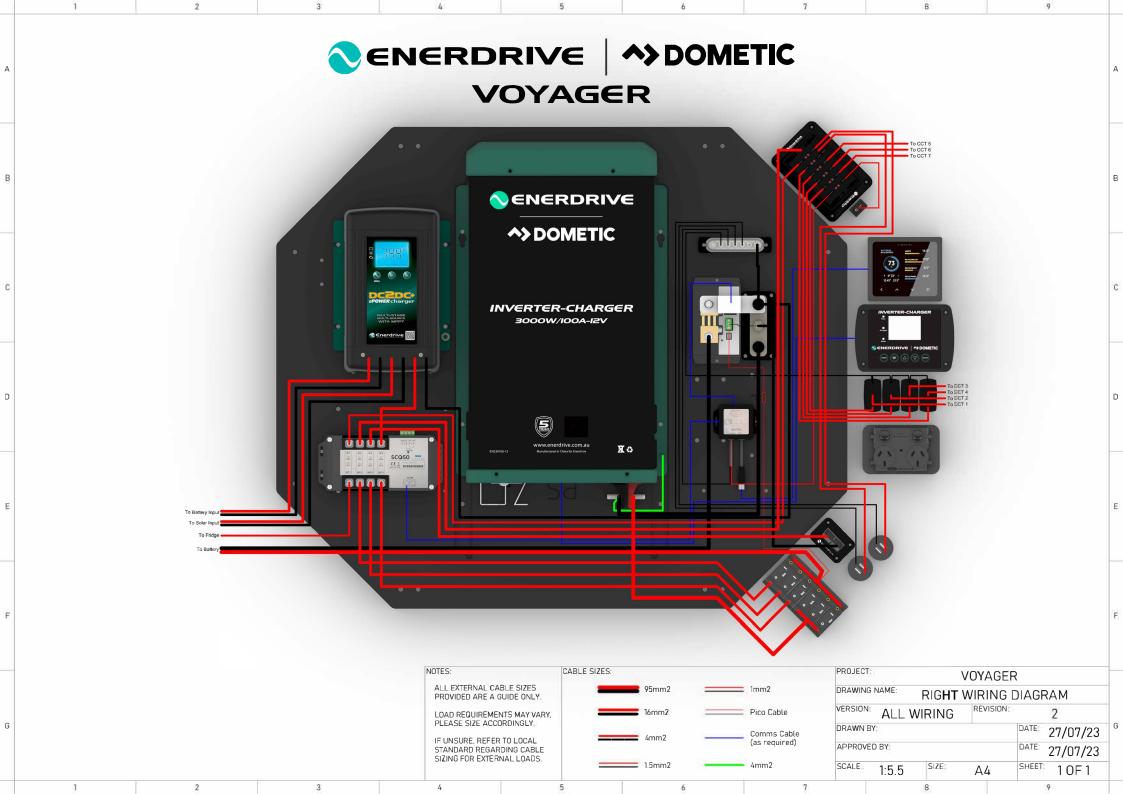

3

PROJECT: **VOYAGER** ALL EXTERNAL CABLE SIZES = 1mm2 DRAWING NAME PASSENGER WIRING DIAGRAM 95mm2 PROVIDED ARE A GUIDE ONLY ENERDRIVE Pico Cable LOAD REQUIREMENTS MAY VARY, PLEASE SIZE ACCORDINGLY, DRAWN BY: M. MCDOUGALL Comms Cable IF UNSURE, REFER TO LOCAL (as required) APPROVED BY STANDARD REGARDING CABLE D. BALL SIZING FOR EXTERNAL LOADS. = 1.5mm2 4mm2 SCALE: 1:5.5

DATE: 27/07/23

DATE: 27/07/23

SHEET 10F1

NOTES: CABLE SIZES: PROJECT **VOYAGER** ALL EXTERNAL CABLE SIZES = 1mm2 95mm2 PASSENGER WIRING DIAGRAM PROVIDED ARE A GUIDE ONLY INSTALLER Pico Cable LOAD REQUIREMENTS MAY VARY, PLEASE SIZE ACCORDINGLY DRAWN BY: DATE: 27/07/23 M. MCDOUGALL Comms Cable IF UNSURE, REFER TO LOCAL (as required) DATE: 27/07/23 APPROVED BY STANDARD REGARDING CABLE D. BALL SIZING FOR EXTERNAL LOADS. = 1.5mm2 4mm2 SCALE: SHEET 1 OF 1 1:5.5