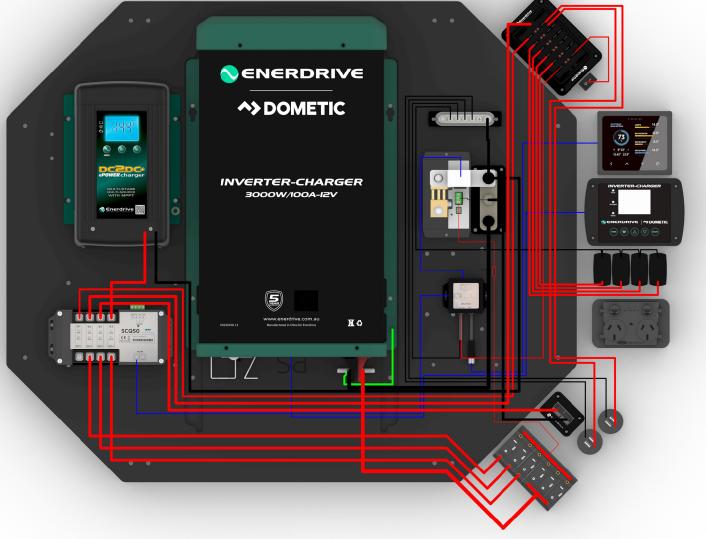

F

G

NOTES: CABLE SIZES: PROJECT: VOYAGER ALL EXTERNAL CABLE SIZES 95mm2 1mm2 DRAWING NAME: DRIVER WIRING DIAGRAM PROVIDED ARE A GUIDE ONLY. **ENERDRIVE** Pico Cable LOAD REQUIREMENTS MAY VARY, PLEASE SIZE ACCORDINGLY. DRAWN BY: DATE: 27/07/23 M. MCDOUGALL Comms Cable IF UNSURE, REFER TO LOCAL (as required) DATE: 27/07/23 APPROVED BY: D. BALL STANDARD REGARDING CABLE SIZING FOR EXTERNAL LOADS. 4mm2 SCALE: SHEET: 1 OF 1 1:5.5