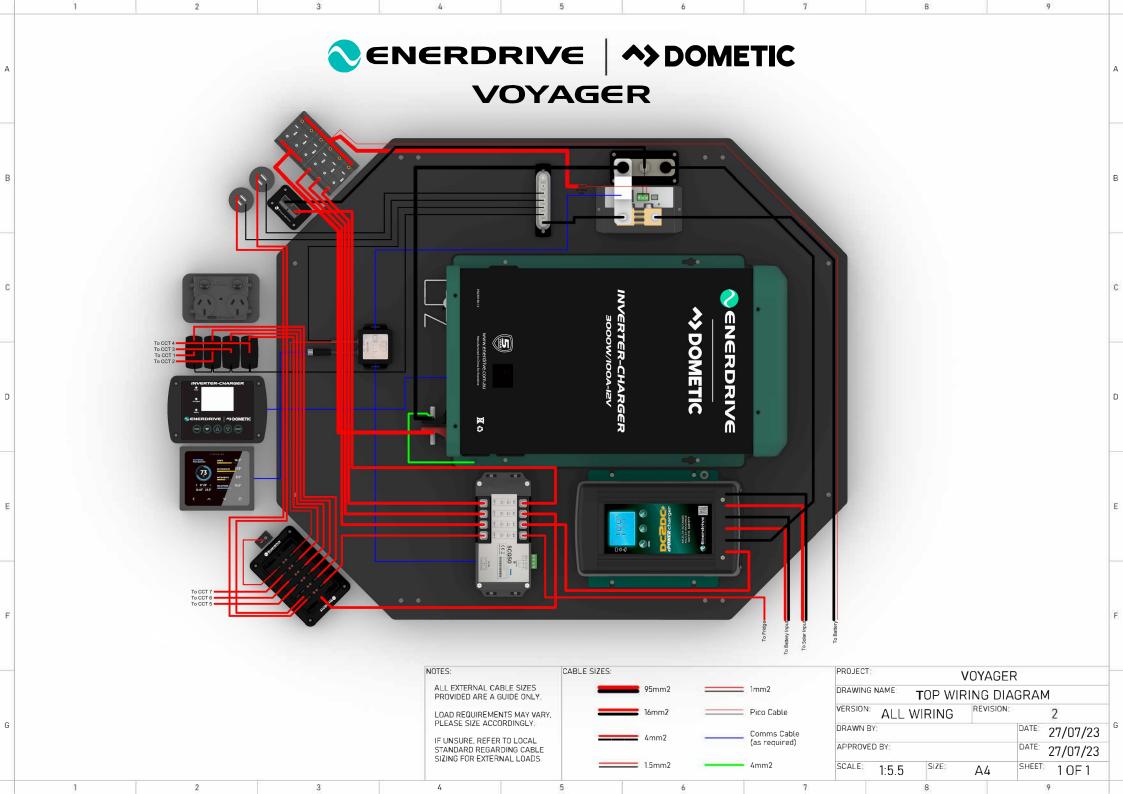

SSENGER WIRING DIAGRAM PROVIDED ARE A GUIDE ONLY INSTALLER Pico Cable LOAD REQUIREMENTS MAY VARY, PLEASE SIZE ACCORDINGLY DRAWN BY: DATE: 27/07/23 M. MCDOUGALL Comms Cable IF UNSURE, REFER TO LOCAL (as required) DATE: 27/07/23 APPROVED BY STANDARD REGARDING CABLE D. BALL SIZING FOR EXTERNAL LOADS. = 1.5mm2 4mm2 SCALE: SHEET 1 OF 1 1:5.5

F

G







NOTES: CABLE SIZES: PROJECT: VOYAGER ALL EXTERNAL CABLE SIZES 95mm2 1mm2 DRAWING NAME: DRIVER WIRING DIAGRAM PROVIDED ARE A GUIDE ONLY. **ENERDRIVE** Pico Cable LOAD REQUIREMENTS MAY VARY, PLEASE SIZE ACCORDINGLY. DRAWN BY: DATE: 27/07/23 M. MCDOUGALL Comms Cable IF UNSURE, REFER TO LOCAL (as required) DATE: 27/07/23 APPROVED BY: D. BALL STANDARD REGARDING CABLE SIZING FOR EXTERNAL LOADS. 4mm2 SCALE: SHEET: 1 OF 1 1:5.5

D

2

3

3

Ε

F

G