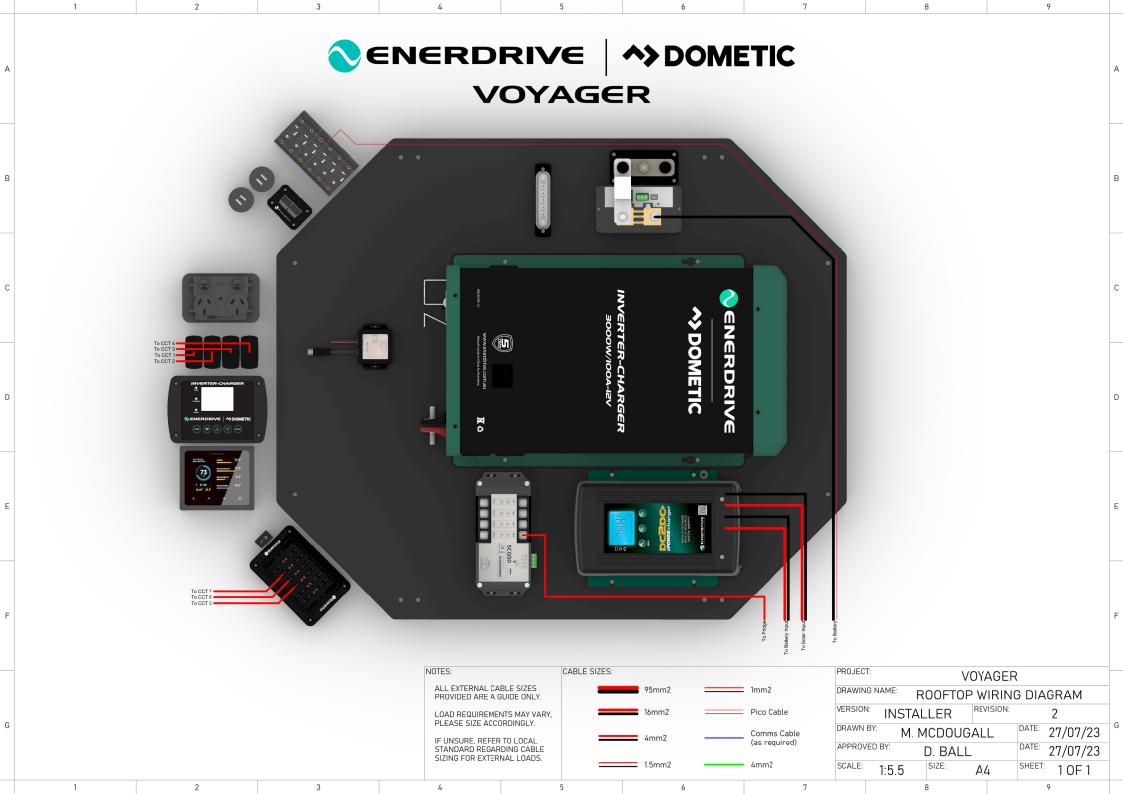

F

G

NOTES: CABLE SIZES: PROJECT: VOYAGER ALL EXTERNAL CABLE SIZES 95mm2 1mm2 DRAWING NAME: DRIVER WIRING DIAGRAM PROVIDED ARE A GUIDE ONLY. **ENERDRIVE** Pico Cable LOAD REQUIREMENTS MAY VARY, PLEASE SIZE ACCORDINGLY. DRAWN BY: DATE: 27/07/23 M. MCDOUGALL Comms Cable IF UNSURE, REFER TO LOCAL (as required) DATE: 27/07/23 APPROVED BY: D. BALL STANDARD REGARDING CABLE SIZING FOR EXTERNAL LOADS. 4mm2 SCALE: SHEET: 1 OF 1 1:5.5