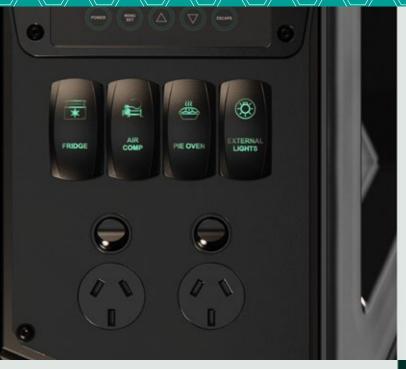

### STAY CONNECTED

INCLUDES LASERETCHED ROCKER SWITCHES, 1 X USB SOCKET,
1 X CIG SOCKET, 1 X ANDERSON PLUG SOCKET
AND TWIN DOUBLE-POLE RCD-PROTECTED
POWERPOINT

#### CUSTOM ROCKER SWITCH COVERS

Custom etched switch covers suited to your system, produced in-house. Refer to the ID of each switch option when ordering your Power System.