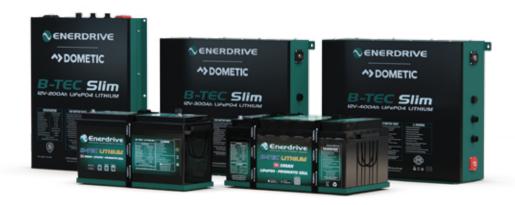

#### **B-TEC LITHIUM BATTERY RANGE**

#### The perfect addition to your Voyager Power System