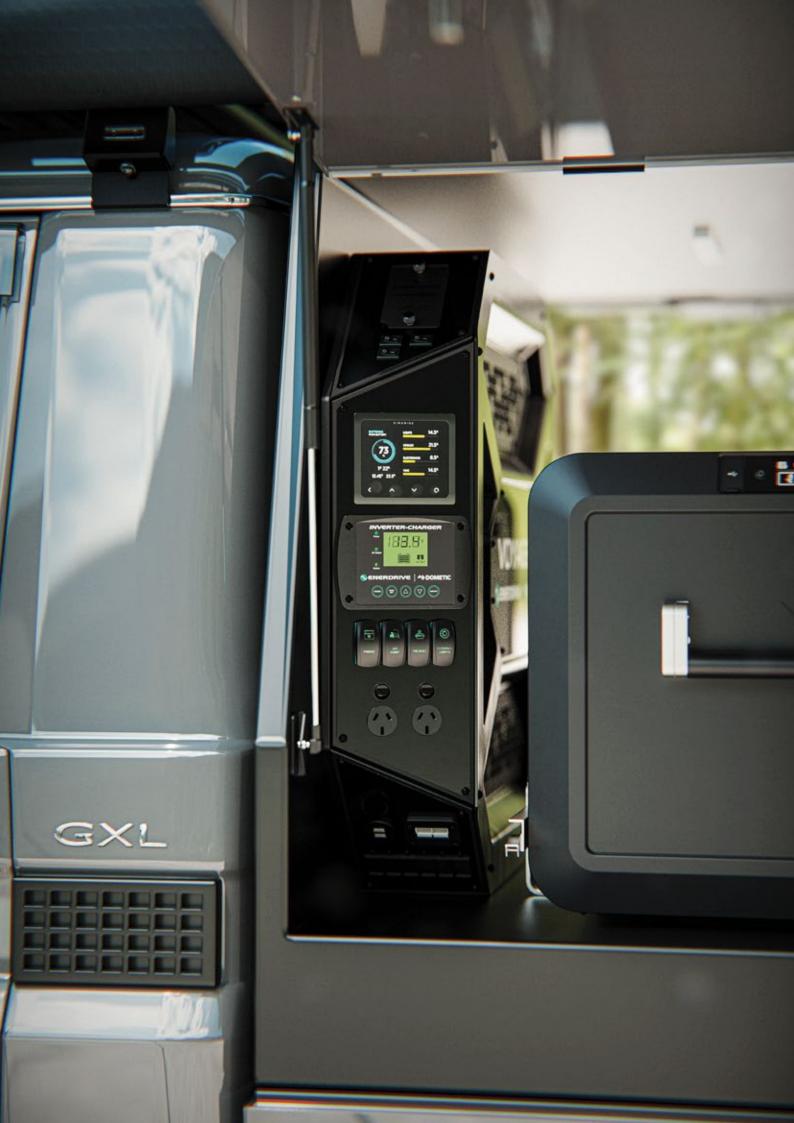

# STAY IN CONTROL

MONITOR BATTERY, LOADS, CHARGE INPUT, AND WATER/FUEL TANKS VIA THE SIMARINE BATTERY MONITOR OR YOUR MOBILE DEVICES

### STAY CONNECTED

INCLUDES LASERETCHED ROCKER SWITCHES, 1 X USB SOCKET,
1 X CIG SOCKET, 1 X ANDERSON PLUG SOCKET
AND TWIN DOUBLE-POLE RCD-PROTECTED
POWERPOINT

# INCLUDES 3000W/I00A INVERTER CHARGER

POWER HIGH-DRAW APPLIANCES UP TO 3000W
AND RECHARGE A MONSTROUS 100A FROM
MAINS POWER OR GENERATOR VIA
THE BUILT-IN INVERTER-CHARGER

## INCLUDES 40+ DC2DC CHARGER

CHARGE FROM SOLAR PANELS
UP TO 45 VOC OR YOUR VEHICLE'S ALTERNATOR
WHILST DRIVING (12V/24V START BATTERIES)