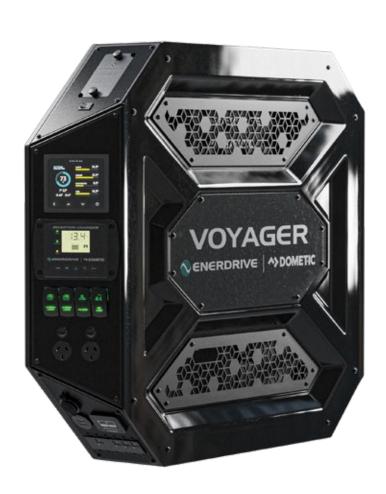

#### **SPECIFICATIONS:**

- 830W x 700H x 155Dmm
- 5 year warranty
- Available orientations: Left, Right & Top (Ceiling)
- Charge via a Vehicle input, Solar or Mains Power:
  - ✓ Vehicle: 12 or 24v 40A+ Output
  - ✓ Solar (DC2DC): up to 45V/800W
  - √ Mains 240V: 100A Charging
- Inverter suitable for appliances that use up to 3000W of power for operation, such as induction cooktops, microwaves, coffee machines and more
- Monitor battery, loads, charge input, and water/fuel tanks via the Simarine battery monitor or your mobile devices
- Custom rocker switches available
- Intelligent face panel design gives you access to:
  - ✓ 4 x Customisable laser-etched rocker switches
  - ✓ 1 x USB socket
  - ✓ 1 x Cig socket
  - 1 x Anderson plug socket
  - ✓ 1 x Twin RCD-protected powerpoint
  - ✓ 1 x (Optional) Inclinometer
  - √ 8 x ATO (blade fuses) for easy sizing of your circuit protection

# STAY IN CONTROL

MONITOR BATTERY, LOADS, CHARGE INPUT, AND WATER/FUEL TANKS VIA THE SIMARINE BATTERY MONITOR OR YOUR MOBILE DEVICES

### STAY CONNECTED

INCLUDES LASERETCHED ROCKER SWITCHES, 1 X USB SOCKET,
1 X CIG SOCKET, 1 X ANDERSON PLUG SOCKET
AND TWIN DOUBLE-POLE RCD-PROTECTED
POWERPOINT