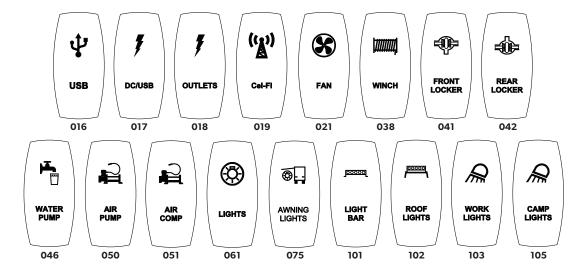

#### CUSTOM ROCKER SWITCH COVERS

Custom etched switch covers suited to your system, produced in-house. Refer to the ID of each switch option when ordering your Power System.