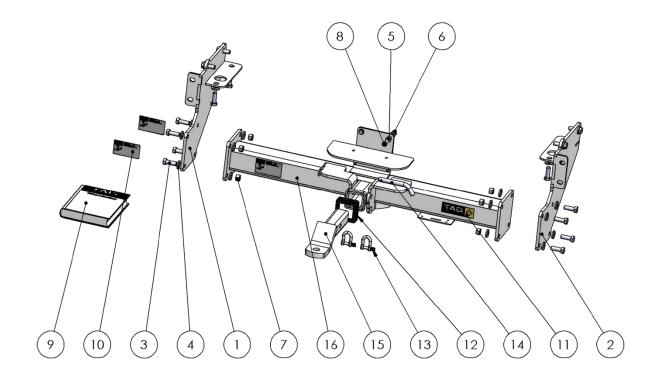

#### **Tools Required:**

Spanners/Sockets, Torque Wrench, Trim removal tool, 15mm socket/spanner, screw driver

| ITEM | DESCRIPTION                                              | QTY. |
|------|----------------------------------------------------------|------|
| NO.  |                                                          |      |
| 1    | End Plate Bracket Assembly PS                            | 1    |
| 2    | End Plate Bracket Assembly DS                            | 1    |
| 3    | M14X40 1.5 PITCH B/O GR8.8 METRIC FINE THREAD ZINC CLEAR | 16   |
| 4    | BM14 FLAT WASHER FLAT ROUND ZINC CLEAR                   | 24   |
| 5    | M10 FLAT WASHER FLAT ROUND ZINC CLEAR                    | 4    |
| 6    | M10 1.5 Pitch Nut                                        | 2    |
| 7    | M14 X 1.5 PITCH NUT METRIC                               | 8    |
| 8    | M10X30 1.5 PITCH B/O GR8.8 METRIC THREAD ZINC CLEAR      | 2    |
| 9    | Fitting Instruction - T7P772                             | 1    |
| 10   | TAG Compliance plate                                     | 3    |
| 11   | TAG + Foil Sticker 123x38                                | 1    |
| 12   | Cover Hitch Receiver Collar TAG                          | 1    |
| 13   | TAG D-Shackle - 10mm, 1000kg, Galvanised                 | 2    |
| 14   | Class 4 Pin & Clip                                       | 1    |
| 15   | L4045 Ball Mount - Powder Coated                         | 1    |
| 16   | Weld Assembly for T7P772                                 | 1    |