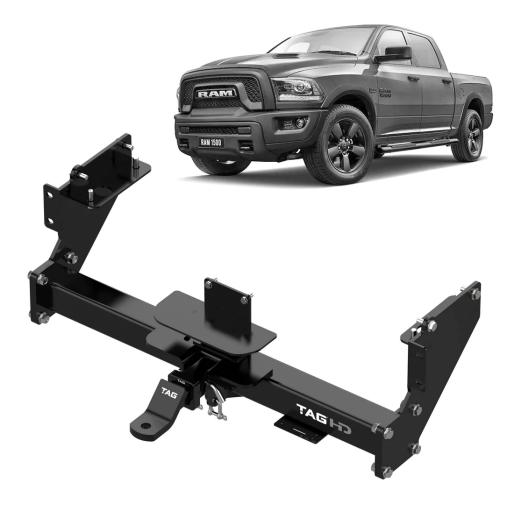

# TAG Heavy Duty Towbar to suit RAM 1500 (12/2018 - on)

Scan for latest version of these instructions

#### SPECIFICATIONS

- Towbar Class: Heavy Duty
- Towing Capacity: 4500kg