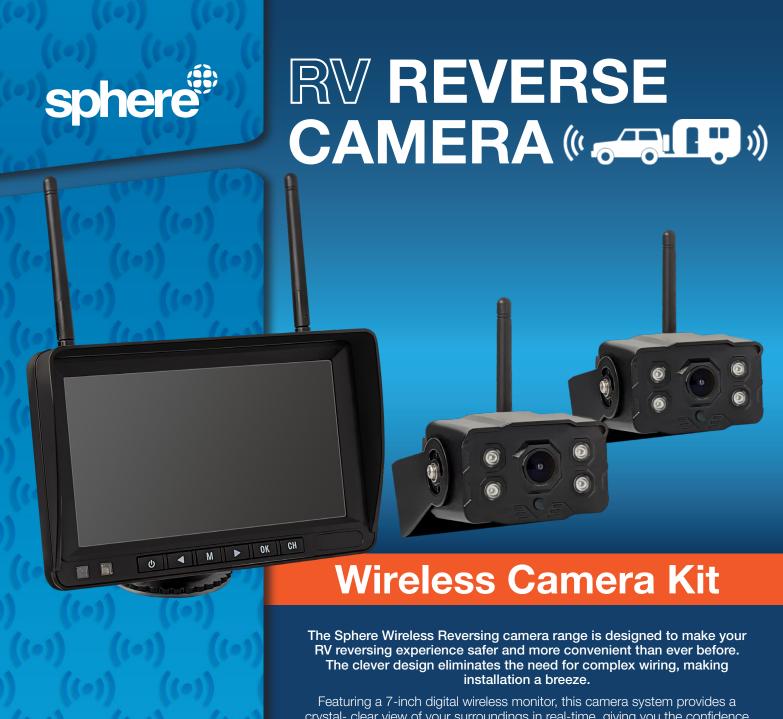

reaturing a 7-inch digital wireless monitor, this camera system provides a crystal- clear view of your surroundings in real-time, giving you the confidence to navigate any tight spot or challenging driving situation.

## **Wireless Monitor**

- 7-inch digital wireless monitor
- DVR function Insert an SD card into the monitor and it will record the image from the paired cameras
- Supports up to 4 cameras
- Multiple Viewing Options Single/Split Screen/Quad
- Operating frequency: 2400-2483.5MHZ
- Transmitted Power:18db
- Resolution: 1280 (H) X 1024 (V)

## **Wireless Camera**

- View Angle: 127° [H] 170° [D]
- Waterproof Rating: IP69
- Minimum illumination: 0.5lux
- Power Supply: DC12V-36V
- Operating frequency: 2400-2483.5MHZ
- Operating Temperature
  -20 ° C ~ + 70° C / RH 95%Max
- Storage Temperature
  -30° C ~ + 80° C / RH 95% Max