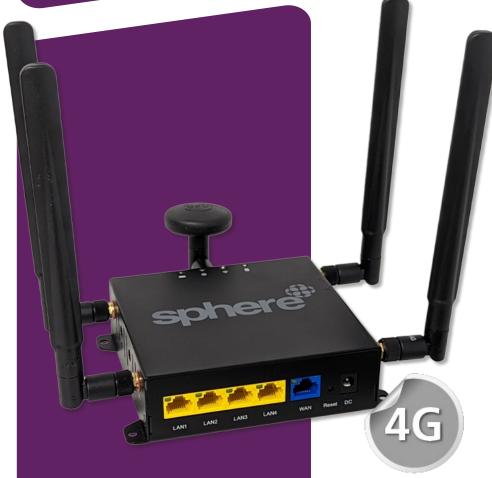

# WiFi Router

The Sphere CAT6 4G WiFi Router with GPS is the ultimate travel router and is designed for smooth internet surfing on the go. With its in-built flash drive/hard drive sharing feature, streaming movies, videos, and files from the router is easy, and you don't have to worry about consuming data.

The router uses CAT6 technology, which increases download and upload speeds, making your browsing experience faster and more efficient.

The built-in Wi-Fi Extender feature allows you to connect to other Wi-Fi networks within range, reducing your data consumption even further.

### **FEATURES**

- 3G/4G Wireless router
- CAT6 technology for faster internet speeds
- GPS tracking
- USB file sharing
- WiFi Extender
- Automatic SIM card APN detection

# **SPECIFICATIONS**

- 12cm \* 12cm \* 3.5cm
- Weight 600g

## **POWER CONSUMPTION**

• 200mA @ 12V