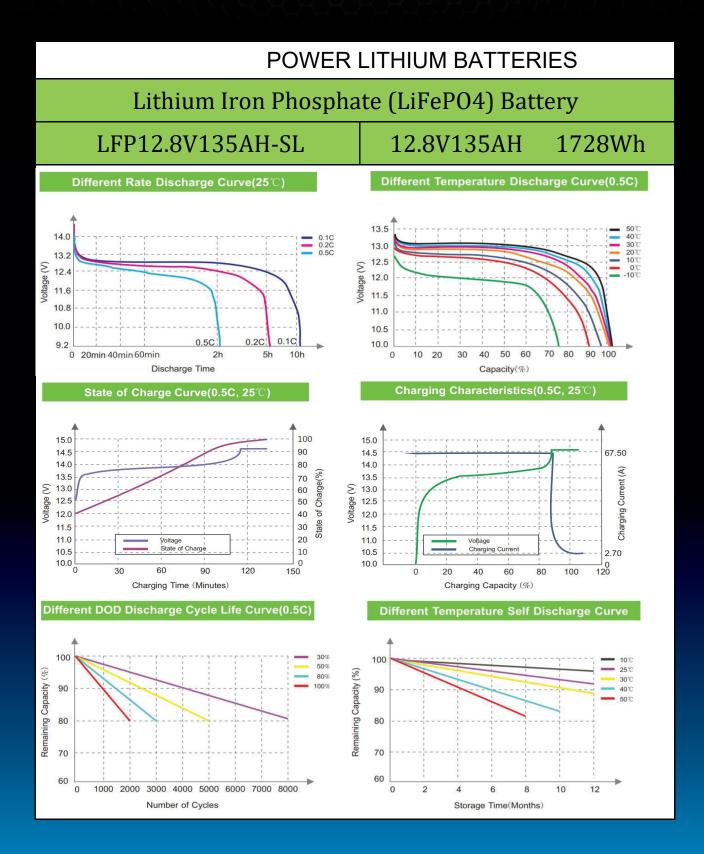

## LifePO4 LITHIUM ION

| Lithium Iron Phosphate (LiFePO4) Battery                                                                                                                                                                                                                                                                                                                                                                                                                                                                                                         |                                |                                                                                                                                                                                                                                                                                                                                                                                                                                                                                                                                                                                                                                                                                                                                                                                                                                                                                                                                                                                                                                                                                                                                                                                                                                                                                                                                                                                                                                                                                                                                                                                                                                                                                                                                                                                                                                                                                                                                                                                                                                                                                                                                |
|--------------------------------------------------------------------------------------------------------------------------------------------------------------------------------------------------------------------------------------------------------------------------------------------------------------------------------------------------------------------------------------------------------------------------------------------------------------------------------------------------------------------------------------------------|--------------------------------|--------------------------------------------------------------------------------------------------------------------------------------------------------------------------------------------------------------------------------------------------------------------------------------------------------------------------------------------------------------------------------------------------------------------------------------------------------------------------------------------------------------------------------------------------------------------------------------------------------------------------------------------------------------------------------------------------------------------------------------------------------------------------------------------------------------------------------------------------------------------------------------------------------------------------------------------------------------------------------------------------------------------------------------------------------------------------------------------------------------------------------------------------------------------------------------------------------------------------------------------------------------------------------------------------------------------------------------------------------------------------------------------------------------------------------------------------------------------------------------------------------------------------------------------------------------------------------------------------------------------------------------------------------------------------------------------------------------------------------------------------------------------------------------------------------------------------------------------------------------------------------------------------------------------------------------------------------------------------------------------------------------------------------------------------------------------------------------------------------------------------------|
| LFP12.8V135AH-SL                                                                                                                                                                                                                                                                                                                                                                                                                                                                                                                                 |                                | 12.8V135AH 1728Wh                                                                                                                                                                                                                                                                                                                                                                                                                                                                                                                                                                                                                                                                                                                                                                                                                                                                                                                                                                                                                                                                                                                                                                                                                                                                                                                                                                                                                                                                                                                                                                                                                                                                                                                                                                                                                                                                                                                                                                                                                                                                                                              |
| Features of LiFePO4 Battery                                                                                                                                                                                                                                                                                                                                                                                                                                                                                                                      |                                | design and the second s |
| Longer Cycle Life<br>LiFePO4 batteries would be is five times than SLA batteries<br>on cycle life<br>High Power & Light weight<br>LiFePO4 batteries performance twice power of SLA batteries,<br>while half weight helpful for transport and installation<br>Intelligent management control<br>Intelligent BMS system covered by LFP batteries to ensure that<br>batteries work on safety and perfect condition<br>Lower Self-discharge rate<br>Lower Self-discharge rate to guarantee LFP batteries be stored<br>more longer than SLA batteries |                                |                                                                                                                                                                                                                                                                                                                                                                                                                                                                                                                                                                                                                                                                                                                                                                                                                                                                                                                                                                                                                                                                                                                                                                                                                                                                                                                                                                                                                                                                                                                                                                                                                                                                                                                                                                                                                                                                                                                                                                                                                                                                                                                                |
| Physical Dimension                                                                                                                                                                                                                                                                                                                                                                                                                                                                                                                               |                                | Applications                                                                                                                                                                                                                                                                                                                                                                                                                                                                                                                                                                                                                                                                                                                                                                                                                                                                                                                                                                                                                                                                                                                                                                                                                                                                                                                                                                                                                                                                                                                                                                                                                                                                                                                                                                                                                                                                                                                                                                                                                                                                                                                   |
|                                                                                                                                                                                                                                                                                                                                                                                                                                                                                                                                                  |                                | <ul> <li>Caravan, RV, camping</li> <li>UPS (replacement of SLA batteries)</li> <li>Marine, golf cart</li> <li>Solar, wind system</li> <li>PV ,solar light</li> </ul>                                                                                                                                                                                                                                                                                                                                                                                                                                                                                                                                                                                                                                                                                                                                                                                                                                                                                                                                                                                                                                                                                                                                                                                                                                                                                                                                                                                                                                                                                                                                                                                                                                                                                                                                                                                                                                                                                                                                                           |
| Electrical<br>Characteristics                                                                                                                                                                                                                                                                                                                                                                                                                                                                                                                    | Chemistry                      | LiFePO4                                                                                                                                                                                                                                                                                                                                                                                                                                                                                                                                                                                                                                                                                                                                                                                                                                                                                                                                                                                                                                                                                                                                                                                                                                                                                                                                                                                                                                                                                                                                                                                                                                                                                                                                                                                                                                                                                                                                                                                                                                                                                                                        |
|                                                                                                                                                                                                                                                                                                                                                                                                                                                                                                                                                  | Nominal Voltage                | 12.8V                                                                                                                                                                                                                                                                                                                                                                                                                                                                                                                                                                                                                                                                                                                                                                                                                                                                                                                                                                                                                                                                                                                                                                                                                                                                                                                                                                                                                                                                                                                                                                                                                                                                                                                                                                                                                                                                                                                                                                                                                                                                                                                          |
|                                                                                                                                                                                                                                                                                                                                                                                                                                                                                                                                                  | Nominal Capacity               | 135Ah (C5,25°C)                                                                                                                                                                                                                                                                                                                                                                                                                                                                                                                                                                                                                                                                                                                                                                                                                                                                                                                                                                                                                                                                                                                                                                                                                                                                                                                                                                                                                                                                                                                                                                                                                                                                                                                                                                                                                                                                                                                                                                                                                                                                                                                |
|                                                                                                                                                                                                                                                                                                                                                                                                                                                                                                                                                  | Energy                         | 1536Wh                                                                                                                                                                                                                                                                                                                                                                                                                                                                                                                                                                                                                                                                                                                                                                                                                                                                                                                                                                                                                                                                                                                                                                                                                                                                                                                                                                                                                                                                                                                                                                                                                                                                                                                                                                                                                                                                                                                                                                                                                                                                                                                         |
|                                                                                                                                                                                                                                                                                                                                                                                                                                                                                                                                                  | Internal Resistance            | ≤12 mΩ                                                                                                                                                                                                                                                                                                                                                                                                                                                                                                                                                                                                                                                                                                                                                                                                                                                                                                                                                                                                                                                                                                                                                                                                                                                                                                                                                                                                                                                                                                                                                                                                                                                                                                                                                                                                                                                                                                                                                                                                                                                                                                                         |
|                                                                                                                                                                                                                                                                                                                                                                                                                                                                                                                                                  | Cycle Life                     | >2000 cycles @1C 100%DOD                                                                                                                                                                                                                                                                                                                                                                                                                                                                                                                                                                                                                                                                                                                                                                                                                                                                                                                                                                                                                                                                                                                                                                                                                                                                                                                                                                                                                                                                                                                                                                                                                                                                                                                                                                                                                                                                                                                                                                                                                                                                                                       |
|                                                                                                                                                                                                                                                                                                                                                                                                                                                                                                                                                  | Months Self Discharge          | <3%                                                                                                                                                                                                                                                                                                                                                                                                                                                                                                                                                                                                                                                                                                                                                                                                                                                                                                                                                                                                                                                                                                                                                                                                                                                                                                                                                                                                                                                                                                                                                                                                                                                                                                                                                                                                                                                                                                                                                                                                                                                                                                                            |
|                                                                                                                                                                                                                                                                                                                                                                                                                                                                                                                                                  | Efficiency of Charge           | 100% @0.5C                                                                                                                                                                                                                                                                                                                                                                                                                                                                                                                                                                                                                                                                                                                                                                                                                                                                                                                                                                                                                                                                                                                                                                                                                                                                                                                                                                                                                                                                                                                                                                                                                                                                                                                                                                                                                                                                                                                                                                                                                                                                                                                     |
|                                                                                                                                                                                                                                                                                                                                                                                                                                                                                                                                                  | Efficiency of Discharge        | 96-99% @1C                                                                                                                                                                                                                                                                                                                                                                                                                                                                                                                                                                                                                                                                                                                                                                                                                                                                                                                                                                                                                                                                                                                                                                                                                                                                                                                                                                                                                                                                                                                                                                                                                                                                                                                                                                                                                                                                                                                                                                                                                                                                                                                     |
| Standard<br>Charge                                                                                                                                                                                                                                                                                                                                                                                                                                                                                                                               | Charge Voltage                 | 14.6±0.2V                                                                                                                                                                                                                                                                                                                                                                                                                                                                                                                                                                                                                                                                                                                                                                                                                                                                                                                                                                                                                                                                                                                                                                                                                                                                                                                                                                                                                                                                                                                                                                                                                                                                                                                                                                                                                                                                                                                                                                                                                                                                                                                      |
|                                                                                                                                                                                                                                                                                                                                                                                                                                                                                                                                                  | Charge Mode<br>Charger Current | 0.2C to 14.6V, then 14.6V,charge current to 0.02C (CC/CV)<br>67.5A                                                                                                                                                                                                                                                                                                                                                                                                                                                                                                                                                                                                                                                                                                                                                                                                                                                                                                                                                                                                                                                                                                                                                                                                                                                                                                                                                                                                                                                                                                                                                                                                                                                                                                                                                                                                                                                                                                                                                                                                                                                             |
|                                                                                                                                                                                                                                                                                                                                                                                                                                                                                                                                                  | Max. Charge Current            | 135A                                                                                                                                                                                                                                                                                                                                                                                                                                                                                                                                                                                                                                                                                                                                                                                                                                                                                                                                                                                                                                                                                                                                                                                                                                                                                                                                                                                                                                                                                                                                                                                                                                                                                                                                                                                                                                                                                                                                                                                                                                                                                                                           |
|                                                                                                                                                                                                                                                                                                                                                                                                                                                                                                                                                  | Charge Cut-off Voltage         | 15.6V±0.2V                                                                                                                                                                                                                                                                                                                                                                                                                                                                                                                                                                                                                                                                                                                                                                                                                                                                                                                                                                                                                                                                                                                                                                                                                                                                                                                                                                                                                                                                                                                                                                                                                                                                                                                                                                                                                                                                                                                                                                                                                                                                                                                     |
|                                                                                                                                                                                                                                                                                                                                                                                                                                                                                                                                                  | Rated Discharge Current        | 67.5A                                                                                                                                                                                                                                                                                                                                                                                                                                                                                                                                                                                                                                                                                                                                                                                                                                                                                                                                                                                                                                                                                                                                                                                                                                                                                                                                                                                                                                                                                                                                                                                                                                                                                                                                                                                                                                                                                                                                                                                                                                                                                                                          |
| Standard<br>Discharge                                                                                                                                                                                                                                                                                                                                                                                                                                                                                                                            | Max Discharge Current          | 135A                                                                                                                                                                                                                                                                                                                                                                                                                                                                                                                                                                                                                                                                                                                                                                                                                                                                                                                                                                                                                                                                                                                                                                                                                                                                                                                                                                                                                                                                                                                                                                                                                                                                                                                                                                                                                                                                                                                                                                                                                                                                                                                           |
|                                                                                                                                                                                                                                                                                                                                                                                                                                                                                                                                                  | Max. Pulse Current             | 405A(<3s)                                                                                                                                                                                                                                                                                                                                                                                                                                                                                                                                                                                                                                                                                                                                                                                                                                                                                                                                                                                                                                                                                                                                                                                                                                                                                                                                                                                                                                                                                                                                                                                                                                                                                                                                                                                                                                                                                                                                                                                                                                                                                                                      |
|                                                                                                                                                                                                                                                                                                                                                                                                                                                                                                                                                  | Discharge Cut-off Voltage      | 10V                                                                                                                                                                                                                                                                                                                                                                                                                                                                                                                                                                                                                                                                                                                                                                                                                                                                                                                                                                                                                                                                                                                                                                                                                                                                                                                                                                                                                                                                                                                                                                                                                                                                                                                                                                                                                                                                                                                                                                                                                                                                                                                            |
|                                                                                                                                                                                                                                                                                                                                                                                                                                                                                                                                                  | Charge Temperature             | 0 °C to 45 °C (32Fto 113F) @60±25% Relative Humidity                                                                                                                                                                                                                                                                                                                                                                                                                                                                                                                                                                                                                                                                                                                                                                                                                                                                                                                                                                                                                                                                                                                                                                                                                                                                                                                                                                                                                                                                                                                                                                                                                                                                                                                                                                                                                                                                                                                                                                                                                                                                           |
|                                                                                                                                                                                                                                                                                                                                                                                                                                                                                                                                                  | Discharge Temperature          | -20 °C to 60 °C (-4F to 140F) @60±25% Relative Humidity                                                                                                                                                                                                                                                                                                                                                                                                                                                                                                                                                                                                                                                                                                                                                                                                                                                                                                                                                                                                                                                                                                                                                                                                                                                                                                                                                                                                                                                                                                                                                                                                                                                                                                                                                                                                                                                                                                                                                                                                                                                                        |
|                                                                                                                                                                                                                                                                                                                                                                                                                                                                                                                                                  | Storage Temperature            | $0 \degree C$ to $40 \degree C$ (32Fto 104F) @60±25% Relative Humidity                                                                                                                                                                                                                                                                                                                                                                                                                                                                                                                                                                                                                                                                                                                                                                                                                                                                                                                                                                                                                                                                                                                                                                                                                                                                                                                                                                                                                                                                                                                                                                                                                                                                                                                                                                                                                                                                                                                                                                                                                                                         |
|                                                                                                                                                                                                                                                                                                                                                                                                                                                                                                                                                  | Water Dust Resistance          | IP65                                                                                                                                                                                                                                                                                                                                                                                                                                                                                                                                                                                                                                                                                                                                                                                                                                                                                                                                                                                                                                                                                                                                                                                                                                                                                                                                                                                                                                                                                                                                                                                                                                                                                                                                                                                                                                                                                                                                                                                                                                                                                                                           |
| Mechanical                                                                                                                                                                                                                                                                                                                                                                                                                                                                                                                                       | BMS                            | 4S/4P                                                                                                                                                                                                                                                                                                                                                                                                                                                                                                                                                                                                                                                                                                                                                                                                                                                                                                                                                                                                                                                                                                                                                                                                                                                                                                                                                                                                                                                                                                                                                                                                                                                                                                                                                                                                                                                                                                                                                                                                                                                                                                                          |
|                                                                                                                                                                                                                                                                                                                                                                                                                                                                                                                                                  | Plastic Case                   | SPCC                                                                                                                                                                                                                                                                                                                                                                                                                                                                                                                                                                                                                                                                                                                                                                                                                                                                                                                                                                                                                                                                                                                                                                                                                                                                                                                                                                                                                                                                                                                                                                                                                                                                                                                                                                                                                                                                                                                                                                                                                                                                                                                           |
|                                                                                                                                                                                                                                                                                                                                                                                                                                                                                                                                                  | Dimensions (in./mm.)           | 770*285*63 mm                                                                                                                                                                                                                                                                                                                                                                                                                                                                                                                                                                                                                                                                                                                                                                                                                                                                                                                                                                                                                                                                                                                                                                                                                                                                                                                                                                                                                                                                                                                                                                                                                                                                                                                                                                                                                                                                                                                                                                                                                                                                                                                  |
|                                                                                                                                                                                                                                                                                                                                                                                                                                                                                                                                                  | Weight (lbs./kg.)              | 17.5kg(38.50lbs)                                                                                                                                                                                                                                                                                                                                                                                                                                                                                                                                                                                                                                                                                                                                                                                                                                                                                                                                                                                                                                                                                                                                                                                                                                                                                                                                                                                                                                                                                                                                                                                                                                                                                                                                                                                                                                                                                                                                                                                                                                                                                                               |
|                                                                                                                                                                                                                                                                                                                                                                                                                                                                                                                                                  | Terminal                       | Anderson Connectors                                                                                                                                                                                                                                                                                                                                                                                                                                                                                                                                                                                                                                                                                                                                                                                                                                                                                                                                                                                                                                                                                                                                                                                                                                                                                                                                                                                                                                                                                                                                                                                                                                                                                                                                                                                                                                                                                                                                                                                                                                                                                                            |