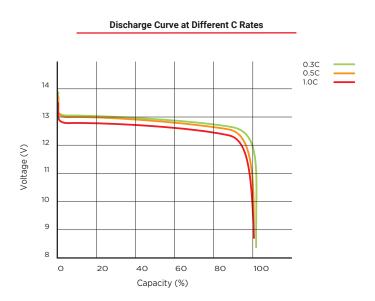

# SLZ12V50S LiFePO<sub>4</sub> 12V 50Ah

**Discharge Curve at Different Ambient** 