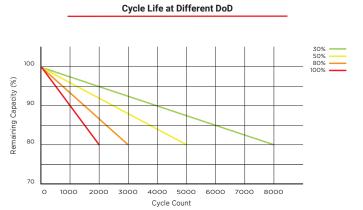

by utilising light-weight aluminum encased LiFePO<sub>4</sub> prismatic cells, which and among the safest and most stable lithium cells available.

It is also supported by an integrated BMS that protects against overcharge/discharge, temperature and short circuit events for complete confidence when in operation.

### **Core Lithium Advantages**

A perfect AGM replacement, Zeal comes complete with a 5 year warranty and all the features you would expect from a LiFePO4 product including fast recharge capabilities, low self-discharge rate, long runtime and more usable capacity for power when you need it most.

Need a larger solution? Up to 4 batteries can also be connected in parallel configurations to meet the needs of more demanding systems.





# SLZ12V50S LiFePO<sub>4</sub> 12V 50Ah









**Discharge Curve at Different Ambient**