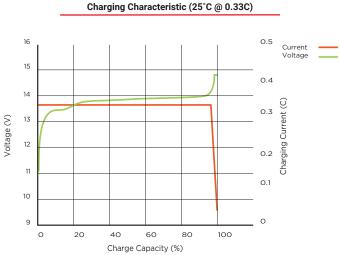

y by utilising light-weight aluminum encased LiFePO<sub>4</sub> prismatic cells, which and among the safest and most stable lithium cells available.

It is also supported by an integrated BMS that protects against overcharge/discharge, temperature and short circuit events for complete confidence when in operation.

### **Core Lithium Advantages**

A perfect AGM replacement, Zeal comes complete with a 5 year warranty and all the features you would expect from a LiFePO4 product including fast recharge capabilities, low self-discharge rate, long runtime and more usable capacity for power when you need it most.

Need a larger solution? Up to 4 batteries can also be connected in parallel configurations to meet the needs of more demanding systems.





# SLZ12V50S LiFePO<sub>4</sub> 12V 50Ah









**Discharge Curve at Different Ambient**