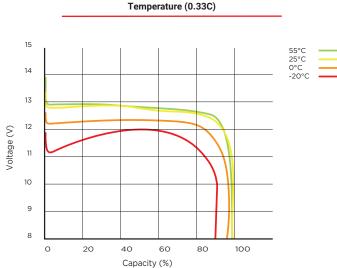

# SLZ12V50S LiFePO<sub>4</sub> 12V 50Ah

**Discharge Curve at Different Ambient** 