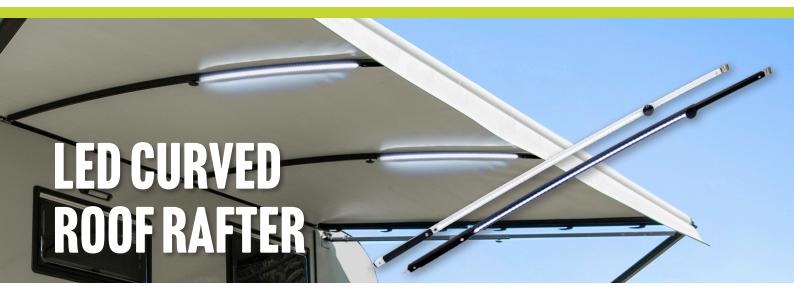

# Bright white LED lighting brightens up your space while keeping your awning taught and stopping water pooling.

Made to our exclusive design curve and shape, the Aussie Traveller Curved Roof Rafter (CRR) helps to prevent wind flap and sagging in the fabric of the awning and assists water run-off in the rain. The curved design of the Curved Roof Rafter protects against damage and marking to the awning fabric.

Curved design prevents water-pooling while brightening up your space.

Featuring bright white 950mm LED lights that are battery operated, the LED Curved Roof Rafter includes a USB battery charger (18650 batteries not included), and all the necessary brackets for installation. There is no wiring or cables required, making it easy to use and install.

The Mini Curved Roof Rafters are our standard sizing, suitable for awnings of all widths and differing projections on RVs, Caravans and Pop-tops. With their 95mm radius arch height, the lower radius design also reduces the chance of marking or stretching the vinyl fabric.