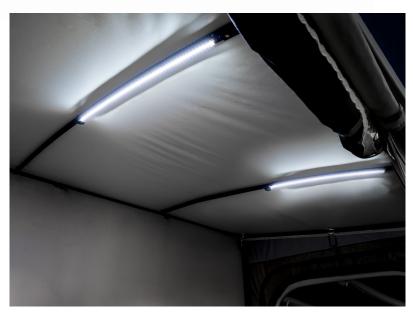

# Bright white LED lighting brightens up your space while keeping your awning taught and stopping water pooling.

Made to our exclusive design curve and shape, the Aussie Traveller Curved Roof Rafter (CRR) helps to prevent wind flap and sagging in the fabric of the awning and assists water run-off in the rain. The curved design of the Curved Roof Rafter protects against damage and marking to the awning fabric.

Curved design prevents water-pooling while brightening up your space.