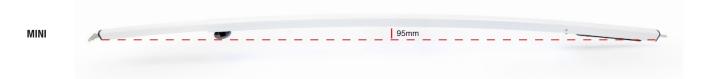

The Mini Curved Roof Rafters are our standard sizing, suitable for awnings of all widths and differing projections on RVs, Caravans and Pop-tops. With their 95mm radius arch height, the lower radius design also reduces the chance of marking or stretching the vinyl fabric.

## **SPECIFICATIONS**

| MODEL                | MINI LED WHITE | MINI LED BLACK |
|----------------------|----------------|----------------|
| PART NUMBER          | 02900000000020 | 0290000000080  |
| MAX EXTENSION        | 2.5m           | 2.5m           |
| RADIUS (ARCH HEIGHT) | 95mm           | 95mm           |