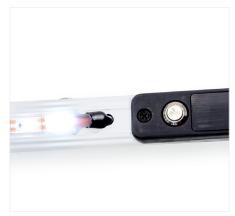

Featuring bright white 950mm LED lights that are battery operated, the LED Curved Roof Rafter includes a USB battery charger (18650 batteries not included), and all the necessary brackets for installation. There is no wiring or cables required, making it easy to use and install.

Simple push-button operation.

For full specifications and pricing see our website. For trade & wholesale pricing please speak to one of our sales reps.

#### **PLEASE NOTE:**

- · On LED Curved Roof Rafters, the ends are switched to allow for the user to easily reach the on/off button.
- We recommend substituting one of the LED CRRs with a Curved Tension Rafter for longer awning lengths above 18'.
- Please contact our Aussie Traveller team for the full range of outrigger mounting brackets and spare parts to suit cassette and rollout awnings.