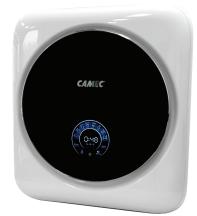

## CAMEC 2.5KG WALL MOUNT FRONT LOAD WASHING MACHINE

CAMEC's next generation COMPACT RV 2.5kg wall mounted washing machine has arrived. Featuring an updated exterior look with a gloss white finish, a gloss black door with silver accents and a new LED control panel. The new model has a 2.5 star energy rating combined with a 3.5 star WELS (Water Efficiency) rating. Specifically designed for Australia's harsh conditions, it's perfectly suited for all caravan and RV installations.

## **FEATURES**

- 8 wash program options
- Touch Control Panel
- Heated wash function
- Drum cleaning function
- Safety Child lock