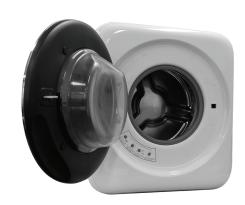

## CAMEC 2.5KG WALL MOUNT FRONT LOAD WASHING MACHINE

CAMEC's next generation COMPACT RV 2.5kg wall mounted washing machine has arrived. Featuring an updated exterior look with a gloss white finish, a gloss black door with silver accents and a new LED control panel. The new model has a 2.5 star energy rating combined with a 3.5 star WELS (Water Efficiency) rating. Specifically designed for Australia's harsh conditions, it's perfectly suited for all caravan and RV installations.

## **PRODUCT SPECIFICATIONS**

| Rated Voltage          | 220 – 240V                     |
|------------------------|--------------------------------|
| Rated Power            | 1,300W                         |
| WELS Water Consumption | 32L per cotton wash wash cycle |
| Spin Speed             | 700RPM                         |
| Net Weight             | 21KG                           |
| Dimension              | 557 (W) x 373 (D) x 618 (H) mm |
| Warranty               | 12 months                      |