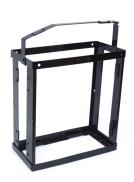

## **JERRY CAN HOLDER**

The Aussie Traveller Jerry Can Holder provides a safe and secure storage solution for standard 20 litre metal jerry cans. It features mounting holes to secure your holder to your caravan, RV or vehicle for permanent storage.

The Jerry Can Holder also features rubber pads to protect against damage and reduces rattling when moving.

For full specifications and pricing see our website. For trade & wholesale pricing please speak to one of our sales reps.

POURER - GREEN
PART NUMBER: 266602003

POURER - YELLOW
PART NUMBER: 266602002

20L JERRY CAN HOLDER
PART NUMBER: 266602001

| MODEL              | POURER - GREEN | POURER - YELLOW | 20L JERRY CAN HOLDER |
|--------------------|----------------|-----------------|----------------------|
| MATERIAL           | Steel, Rubber  | Steel, Rubber   | Steel                |
| BODY THICKNESS     | 1.0mm          | 1.0mm           | 1.8mm                |
| DIMENSIONS (L×W×H) | _              | _               | 178 × 480 × 360mm    |
| LENGTH             | 300mm          | 300mm           | _                    |
| WEIGHT             | 330g           | 330g            | 2.8kg                |