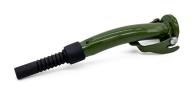

Featuring a powder-coated exterior which provides a smooth finish and protects against corrosion, is available in yellow or green so you can easily tell the difference between your diesel and unleaded or other fuels. Also available is matching metal pourers to easily fill up your vehicle or generator on the go without the mess.

POURER - GREEN
PART NUMBER: 266602003

POURER - YELLOW
PART NUMBER: 266602002

20L JERRY CAN HOLDER
PART NUMBER: 266602001

| MODEL              | POURER - GREEN | POURER - YELLOW | 20L JERRY CAN HOLDER |
|--------------------|----------------|-----------------|----------------------|
| MATERIAL           | Steel, Rubber  | Steel, Rubber   | Steel                |
| BODY THICKNESS     | 1.0mm          | 1.0mm           | 1.8mm                |
| DIMENSIONS (L×W×H) | _              | _               | 178 × 480 × 360mm    |
| LENGTH             | 300mm          | 300mm           | _                    |
| WEIGHT             | 330g           | 330g            | 2.8kg                |