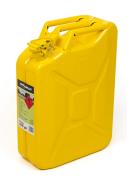

## The Aussie Traveller Metal Jerry Cans are a reliable and convenient solution for fuel storage and transportation.

When you're out and about, the Aussie Traveller 20L Metal Jerry Cans are perfect for transporting fuel on your next caravanning trip or for storing in the back of your vehicle 'just in case'.

Featuring a powder-coated exterior which provides a smooth finish and protects against corrosion, is available in yellow or green so you can easily tell the difference between your diesel and unleaded or other fuels. Also available is matching metal pourers to easily fill up your vehicle or generator on the go without the mess.

You won't risk dropping the jerry can thanks to the robust triple handle with strip welding ensures the handle's strong and durable. No leaks here either with the leak-proof bayonet lid which prevents leakage no matter what position the can is in.

## **FEATURES**

- Complies with Australian Standard AS/NZS 2906:2001
- · Heavy-duty, NATO can design
- · Anti-corrosion protection
- · Leak-proof bayonet closure
- · Robust cold rolled steel
- · Strip welded, triple handle
- · 20L capacity
- · Green & yellow powder-coated with matching pourers available

## **SPECIFICATIONS**

**20L JERRY CAN - GREEN PART NUMBER:** 266601002

20L JERRY CAN - YELLOW PART NUMBER: 266601001

| MODEL              | 20L METAL JERRY CAN - GREEN | 20L METAL JERRY CAN - YELLOW |  |
|--------------------|-----------------------------|------------------------------|--|
| CAPACITY           | 20L                         | 20L                          |  |
| MATERIAL           | Powder-coated Steel         | Powder-coated Steel          |  |
| BODY THICKNESS     | 0.9mm                       | 0.9mm                        |  |
| DIMENSIONS (L×W×H) | 171 × 469 × 347mm           | 171 × 469 × 347mm            |  |
| WEIGHT             | 4.1kg                       | 4.1kg                        |  |