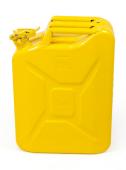

## The Aussie Traveller Metal Jerry Cans are a reliable and convenient solution for fuel storage and transportation.

When you're out and about, the Aussie Traveller 20L Metal Jerry Cans are perfect for transporting fuel on your next caravanning trip or for storing in the back of your vehicle 'just in case'.

Featuring a powder-coated exterior which provides a smooth finish and protects against corrosion, is available in yellow or green so you can easily tell the difference between your diesel and unleaded or other fuels. Also available is matching metal pourers to easily fill up your vehicle or generator on the go without the mess.

You won't risk dropping the jerry can thanks to the robust triple handle with strip welding ensures the handle's strong and durable. No leaks here either with the leak-proof bayonet lid which prevents leakage no matter what position the can is in.

## **FEATURES**

- Complies with Australian Standard AS/NZS 2906:2001
- · Heavy-duty, NATO can design
- · Anti-corrosion protection
- · Leak-proof bayonet closure
- · Robust cold rolled steel
- · Strip welded, triple handle
- · 20L capacity
- · Green & yellow powder-coated with matching pourers available

## **SPECIFICATIONS**

**20L JERRY CAN - GREEN PART NUMBER:** 266601002

20L JERRY CAN - YELLOW PART NUMBER: 266601001

| MODEL              | 20L METAL JERRY CAN - GREEN | 20L METAL JERRY CAN - YELLOW |  |
|--------------------|-----------------------------|------------------------------|--|
| CAPACITY           | 20L                         | 20L                          |  |
| MATERIAL           | Powder-coated Steel         | Powder-coated Steel          |  |
| BODY THICKNESS     | 0.9mm                       | 0.9mm                        |  |
| DIMENSIONS (L×W×H) | 171 × 469 × 347mm           | 171 × 469 × 347mm            |  |
| WEIGHT             | 4.1kg                       | 4.1kg                        |  |