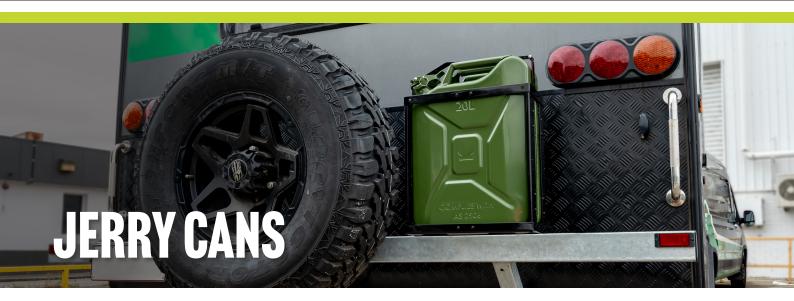

## The Aussie Traveller Metal Jerry Cans are a reliable and convenient solution for fuel storage and transportation.

When you're out and about, the Aussie Traveller 20L Metal Jerry Cans are perfect for transporting fuel on your next caravanning trip or for storing in the back of your vehicle 'just in case'.

You won't risk dropping the jerry can thanks to the robust triple handle with strip welding ensures the handle's strong and durable. No leaks here either with the leak-proof bayonet lid which prevents leakage no matter what position the can is in.