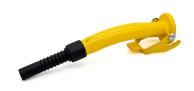

Featuring a powder-coated exterior which provides a smooth finish and protects against corrosion, is available in yellow or green so you can easily tell the difference between your diesel and unleaded or other fuels. Also available is matching metal pourers to easily fill up your vehicle or generator on the go without the mess.

POURER - GREEN
PART NUMBER: 266602003

POURER - YELLOW
PART NUMBER: 266602002

20L JERRY CAN HOLDER
PART NUMBER: 266602001

| MODEL              | POURER - GREEN | POURER - YELLOW | 20L JERRY CAN HOLDER |
|--------------------|----------------|-----------------|----------------------|
| MATERIAL           | Steel, Rubber  | Steel, Rubber   | Steel                |
| BODY THICKNESS     | 1.0mm          | 1.0mm           | 1.8mm                |
| DIMENSIONS (L×W×H) | _              | _               | 178 × 480 × 360mm    |
| LENGTH             | 300mm          | 300mm           | _                    |
| WEIGHT             | 330g           | 330g            | 2.8kg                |