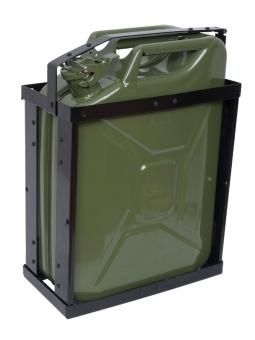

## **JERRY CAN HOLDER**

The Aussie Traveller Jerry Can Holder provides a safe and secure storage solution for standard 20 litre metal jerry cans. It features mounting holes to secure your holder to your caravan, RV or vehicle for permanent storage.

The Jerry Can Holder also features rubber pads to protect against damage and reduces rattling when moving.

For full specifications and pricing see our website. For trade & wholesale pricing please speak to one of our sales reps.