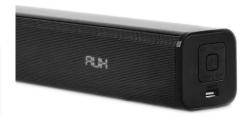

## **FEATURES**

- LED display screen
- · Compact & space-saving
- Bluetooth 5.0 connection
- · Easy set-up & operation
- Remote control
- VESA mount brackets included

PART NUMBER: 05100070017080

LED display screen