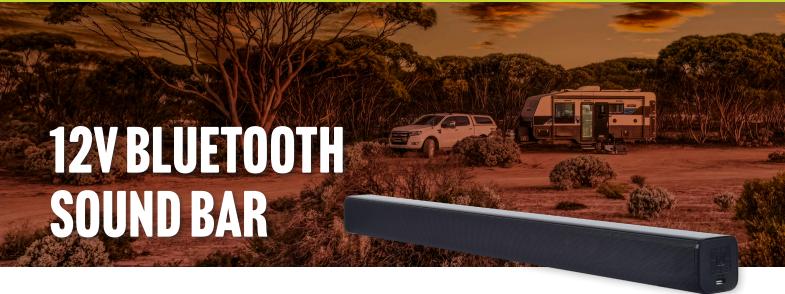

## Experience the convenience of wireless high-quality audio in your caravan.

The Aussie Traveller 12V Bluetooth Soundbar is the perfect addition to your RV or caravan TV setup. The ultra-slim profile fits neatly under the TV to help improve sound for your favourite shows or movies.

With the Wireless 5.0 Bluetooth connectivity built-in it is easy to connect to your TV, phone, tablets and other devices for easy listening to music.

Enjoy the high-fidelity in-depth sound and powerful bass of the 12V Bluetooth Soundbar thanks to the full range driver speakers.