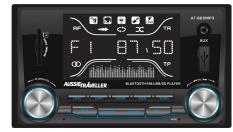

The range comes in 3 models with 2 sizes; 2 single DIN models in either a DVD or mechless style as well as a double DIN mechless model.

Double-DIN (also known as 2-DIN) radios have double the height of a standard DIN radio, measuring 180×100mm (7×4 inches). The additional space given by the Double-DIN size allows for a larger LCD screen.

#### DOUBLE DIN MECHLESS AUDIO HEAD UNIT

PART NUMBER: 05100070008000

| MODEL                              | SINGLE DIN MECHLESS                      | SINGLE DIN DVD                      | DOUBLE DIN MECHLESS                 |
|------------------------------------|------------------------------------------|-------------------------------------|-------------------------------------|
| AM FREQUENCY RANGE                 | 522KHz-1710KHz                           | 522KHz-1710KHz                      | 522KHz-1710KHz                      |
| INTERMEDIATE FREQUENCY             | 450KHz                                   | 450KHz                              | 450KHz                              |
| FM FREQUENCY RANGE                 | 76 87.5MHz-108MHz                        | 87.5MHz-108MHz                      | 87.5MHz-108MHz                      |
| INTERMEDIATE FREQUENCY             | 10.7MHz                                  | 10.7MHz                             | 10.7MHz                             |
| SIGNAL TO NOISE RATIO              | ≥50dB                                    | ≥50dB                               | ≥50dB                               |
| CHANNEL SEPARATION                 | ≥50dB                                    | ≥50dB                               | ≥50dB                               |
| <b>VOLTAGE HARMONIC DISTORTION</b> | ≤5%                                      | ≤5%                                 | ≤5%                                 |
| FREQUENCY RESPONSE                 | 100Hz-10kHz (+6dB)                       | 100Hz-10kHz (+6dB)                  | 100Hz-10kHz (+6dB)                  |
| OUTPUT                             | Speaker                                  | Speaker                             | Speaker                             |
| IMPEDANCE                          | 4–8 ohm                                  | 4–8 ohm                             | 4–8 ohm                             |
| CONNECTIONS                        | USB, AUX, SD, MMC, DVD,<br>Bluetooth 5.0 | USB, AUX, SD, MMC,<br>Bluetooth 5.0 | USB, AUX, SD, MMC,<br>Bluetooth 5.0 |
| POWER SOURCE                       | 12V DC                                   | 12V DC                              | 12V DC                              |
| MAX POWER OUTPUT                   | 4×45W                                    | 4×45W                               | 4×45W                               |
| DIMENSIONS (L×W×H)                 | 180 × 180 × 50mm                         | 180 × 180 × 50mm                    | 165 × 180 × 100mm                   |
| WEIGHT                             | 1.4kg                                    | 0.5kg                               | 1.3kg                               |