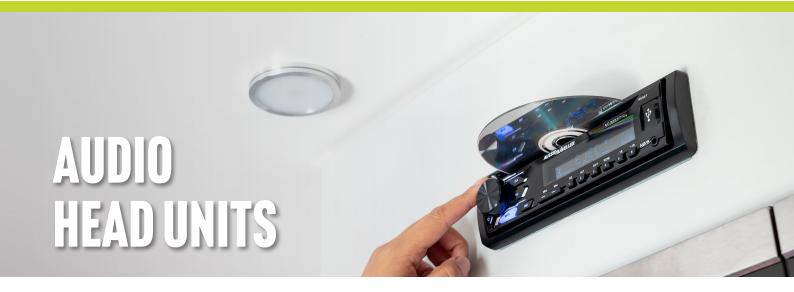

# Control the music at the campsite - whether its radio or your playlist using Bluetooth.

Add music to the entertainment list on your next trip away with the Aussie Traveller Audio Head Units. Featuring LCD screens, Bluetooth, AUX and USB connectivity as well as AM/FM radio, it is easy to start the music playing in your campsite.