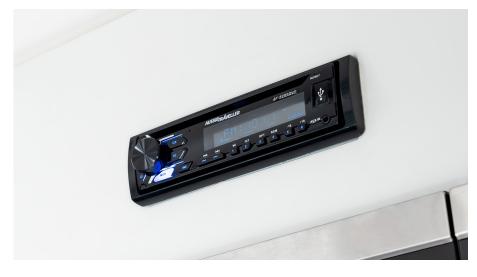

The range comes in 3 models with 2 sizes; 2 single DIN models in either a DVD or mechless style as well as a double DIN mechless model.

Double-DIN (also known as 2-DIN) radios have double the height of a standard DIN radio, measuring 180×100mm (7×4 inches). The additional space given by the Double-DIN size allows for a larger LCD screen.

Single DIN is the standard size for car/RV stereos. Standard DIN slots measure 180×50mm (2-1/8 inch×7-1/8 inch.)