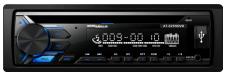

Single DIN is the standard size for car/RV stereos. Standard DIN slots measure 180×50mm (2-1/8 inch×7-1/8 inch.)

#### SINGLE DIN MECHLESS AUDIO HEAD UNIT

PART NUMBER: 05100070007000

### **FEATURES**

- · AM/FM radio with auto-seek
- · Bluetooth connectivity
- Treble, bass, balance & fader control
- Preset equaliser
- DVD head unit also is compatible with CDs
- Fader can be used to control where your music plays inside or out