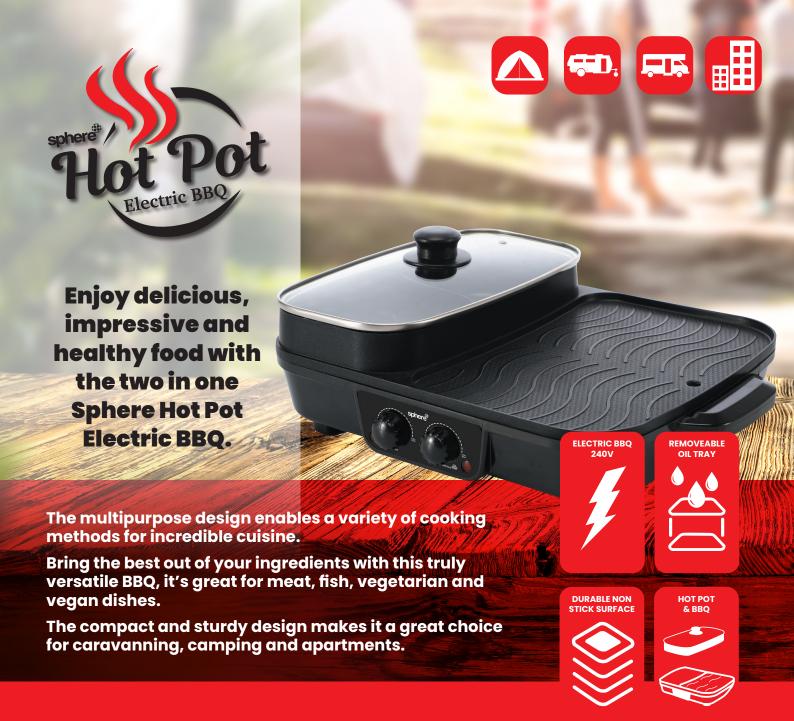

## **FEATURES**

- High-temperature non-stick surface that is durable and corrosion-resistant
- 31x20.5cm Grill surface and 30 x 16.5cm Hot Pot
- Separate precision temperature controls for BBQ plate and Hot Pot
- The Hot Pot features 2 separate 1L sections for boiling.
- Oil drain hole with removeable tray
- · Simple operation and easy to clean
- · Fast warm up for quick cooking
- Part number: 700-05950

| Dimensions:   | 45x13x33cm       |
|---------------|------------------|
| Grill Surface | 31x20.5cm        |
| Hot Pot       | 30 X 16.5cm      |
| Power:        | 1500w            |
| Ac:           | 240v 50hz        |
| Material:     | Die Casting      |
|               | Aluminium        |
| Weight:       | 2.82kg           |
| Oil Tray      |                  |
| Power Cord:   | 3g*0.75mm²*1.0m" |