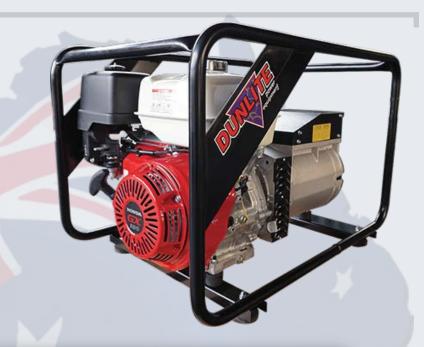

## 8kVA HONDA GENERATORSolid • Tough • Reliable

Perfect for farmers, builders, and building installations. Complete with Automatic Voltage Regulator (AVR), 1  $\times$  10 Amp and 1  $\times$  15 Amp outlets.

MODEL POWER RATING ENGINE

8 kVA @ 0.8 pf Honda GX390

DGUH7C-2A

STARTING SYSTEM

Recoil \*

FUEL TANK
OPERATION HOURS

6.1 Litre 2.36hr @ 80 % Load

FUEL TYPE DRY WEIGHT Petrol 80 kg

## **FEATURES INCLUDE:**

- ✓ Honda GX390 Petrol Engine
- **√** 6.1L fuel tank
- **✓** AVR controlled
- √ 2 x 15 Amp Plugs
- ✓ Noise Level 72dBA (@7m)
- ✓ Dimensions 810mmx545mmx545mm (LxWxH)