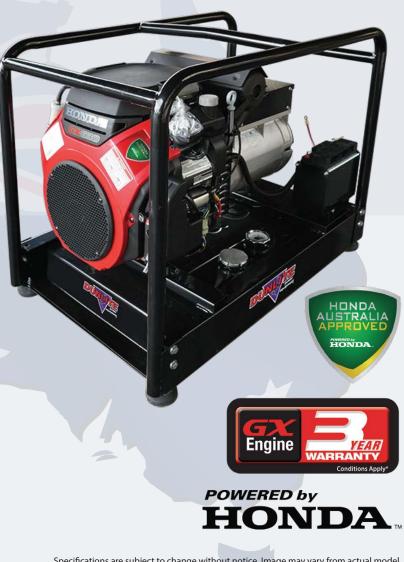

## **10kVA DUNLITE AVR, PETROL GENERATOR**

This powerhouse has a built in Automatic Voltage Regulator (AVR) which is designed to maintain a consistent voltage level. Standard features include a long range fuel tank, battery fitted within frame, centre point lift and a powerful Honda Australia approved electric start engine. It's a perfect solution as a power backup source for the home or on the farm. Optional wheelkit is also available.

MODEL **POWER RATING** ENGINE **STARTING SYSTEM FUEL TANK OPERATION HOURS FUEL TYPE DRY WEIGHT DIMEN. LxWxH NOISE LEVEL** 

DGUH10EC-2A 10 kVA @ 0.8 pf Honda GX630 V-Twin Electric 34 Litre 5.65 hr @ 80 % Load Petrol 113 kg 876 x 546 x 700 mm 75 dBA @ 7m

## **10kVA Honda AVR Generator FEATURES INCLUDE:**

- Honda GX630 Petrol Engine
- 34 L fuel tank
- Noise Level 74 dBA (@7m)
- 2x10 amp plugs
- Dimensions 876 mm x 546 mm x 700 mm (LxWxH)
- **Battery included**
- ✓ AVR controlled