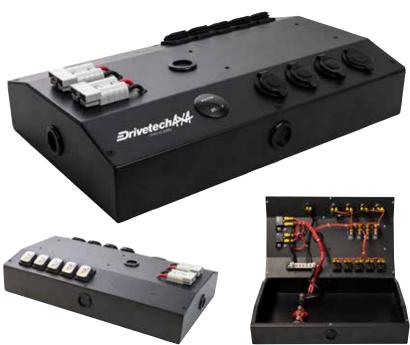

## **12V CONTROL BOX**

Complete easy-to-fit wiring solution for 4x4's, camper trailers and caravans.

Includes auto reset circuit breakers to eliminate the need to carry fuses, and features multiple positive and negative input/output studs.

With easy to follow fitting and wiring instructions, the control box is compatible with a wide range of DC-DC's and solar regulators.

## **SPECIFICATIONS**

Laser cut powder coated alloy case (2mm top, 1.5mm case)

6x Automatic re-settable circuit breakers (2x 25A on Anderson style plugs,

4x 15A for switches and power/USB sockets)

1x 29mm Round voltmeter

3x 29mm Round power sockets (20A maximum)

1x 29mm Round dual USB sockets (1x 5V 2.4A, 1x 1A)

2x Anderson plugs with circuit breakers

5x Switches with sticker kit (10A maximum)

Mounting points for DC-DC charger

1x Negative busbar

2x Positive 8mm studs

1x Negative 8mm stud

4x 25mm Entry grommets (1 per side)

Box dimensions 400x250x80mm

12 Month warranty